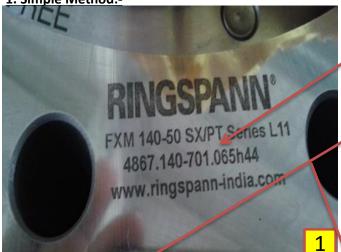

## Example to find out RINGSPANN make Holdback.

Please follow below steps:-

 AS shown in Picture No.1. Please find & provide us the model ,size of the holdback with serial number printed on the outer race of the Holdback.