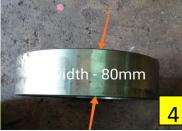

## **II- Measuring Method:**-

If all above details are not available then please measure & share us the below dimensions.

- 1. OD & ID of the Outer race.
- 2. OD & ID of the inner Race.
- 3. Width of holdback
- 4. PCD of the outer race. (For example please refer below Pics.)