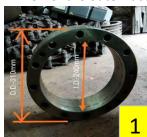

## **II- Measuring Method:**-

If all above details are not available then please measure & share us the below dimensions.

- 1. OD & ID of the Outer race.
- 2. OD & ID of the inner Race.
- 3. Width of holdback
- 4. PCD of the outer race. (For example please refer below Pics.)