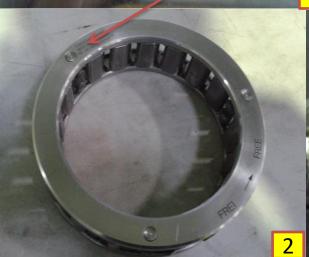

## OR

- If above detail are not available then as shown in Picture 2 & 3 find and provide us the no. printed on the cage (Middle ring) of the Holdback with Gearbox make, model and ratio.
- 2. With above details please also provide Bore size of holdback. or shaft dia where holdback is mounted.