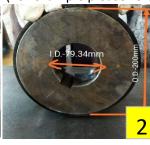

## **II- Measuring Method:**-

If all above details are not available then please measure & share us the below dimensions.

- 1. OD & ID of the Outer race.
- 2. OD & ID of the inner Race.
- 3. Width of holdback
- 4. PCD of the outer race. (For example please refer below Pics.)