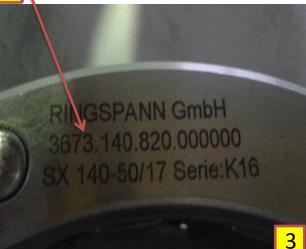

## OR

- If above detail are not available then as shown in Picture 2 & 3 find and provide us the no. printed on the cage (Middle ring) of the Holdback with Gearbox make, model and ratio.
- 2. With above details please also provide Bore size of holdback. or shaft dia where holdback is mounted.